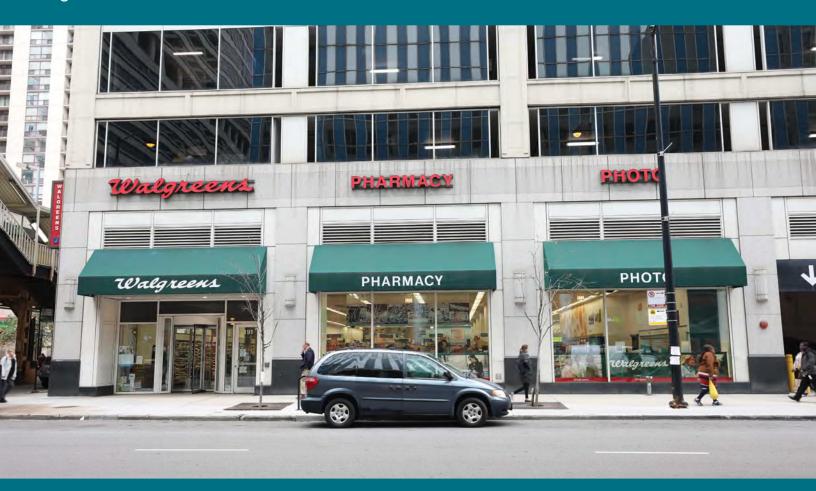

## **Government Center Retail**

191 N. Clark Chicago, IL

Available - 14,386 Square Feet (Divisible) 4,800 Square Feet - Former Salon Space

Government Center Retail is centrally located in the heart of Chicago's business, restaurant, hotel, and retail activity.