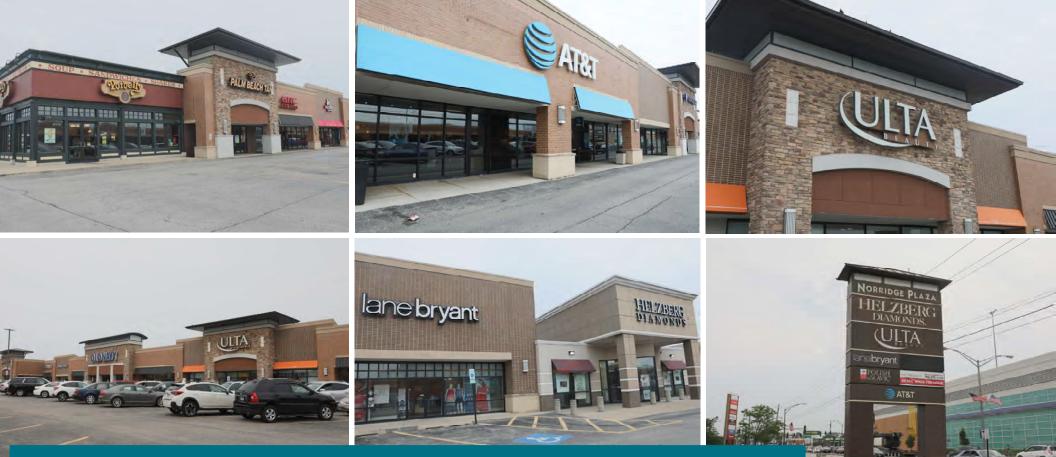

| SPACE# | TENANT              | ADDRESS                  | SQ FT  |
|--------|---------------------|--------------------------|--------|
| 1      | Potbelly Restaurant | 4205-4207 N. Harlem Ave. | 2,032  |
| 2      | Palm Beach Tan      | 4163 N. Harlem Ave.      | 2,438  |
| 3      | Fannie May          | 4159 N. Harlem Ave.      | 1,244  |
| 4      | Noodles and Company | 4157 N. Harlem Ave.      | 3,500  |
| 5      | AT&T Mobility       | 4155 1/2 N. Harlem Ave.  | 5,000  |
| 6      | Hassleless Mattress | 4151 N. Harlem Ave.      | 3,558  |
| 7      | PSFCU               | 4147 N. Harlem Ave.      | 5,000  |
| 8      | For Eyes Optical    | 4135 N. Harlem Ave.      | 1,760  |
| 9      | Available           | 4133 N. Harlem Ave.      | 2,864  |
| 10     | Old Navy            | 4131 N. Harlem Ave.      | 14,400 |
| 11     | Ulta                | 4115 N Harlem Ave.       | 10,372 |
| 12     | Mission             | 4113 N. Harlem Ave.      | 3,725  |
| 13     | Lane Bryant         | 4111 N. Harlem Ave.      | 4,800  |
| 14     | Helzberg            | 4109 N. Harlem Ave.      | 5,150  |