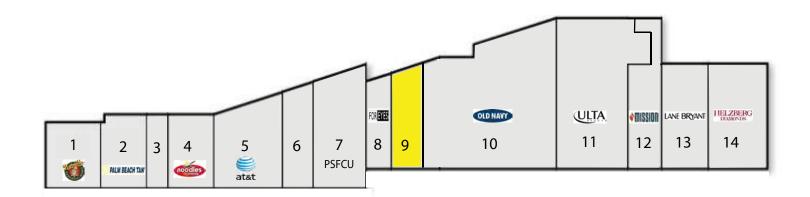

| SPACE# | TENANT              | ADDRESS                  | SQ FT  |
|--------|---------------------|--------------------------|--------|
| 1      | Potbelly Restaurant | 4205-4207 N. Harlem Ave. | 2,032  |
| 2      | Palm Beach Tan      | 4163 N. Harlem Ave.      | 2,438  |
| 3      | Fannie May          | 4159 N. Harlem Ave.      | 1,244  |
| 4      | Noodles and Company | 4157 N. Harlem Ave.      | 3,500  |
| 5      | AT&T Mobility       | 4155 1/2 N. Harlem Ave.  | 5,000  |
| 6      | Hassleless Mattress | 4151 N. Harlem Ave.      | 3,558  |
| 7      | PSFCU               | 4147 N. Harlem Ave.      | 5,000  |
| 8      | For Eyes Optical    | 4135 N. Harlem Ave.      | 1,760  |
| 9      | Available           | 4133 N. Harlem Ave.      | 2,864  |
| 10     | Old Navy            | 4131 N. Harlem Ave.      | 14,400 |
| 11     | Ulta                | 4115 N Harlem Ave.       | 10,372 |
| 12     | Mission             | 4113 N. Harlem Ave.      | 3,725  |
| 13     | Lane Bryant         | 4111 N. Harlem Ave.      | 4,800  |
| 14     | Helzberg            | 4109 N. Harlem Ave.      | 5,150  |