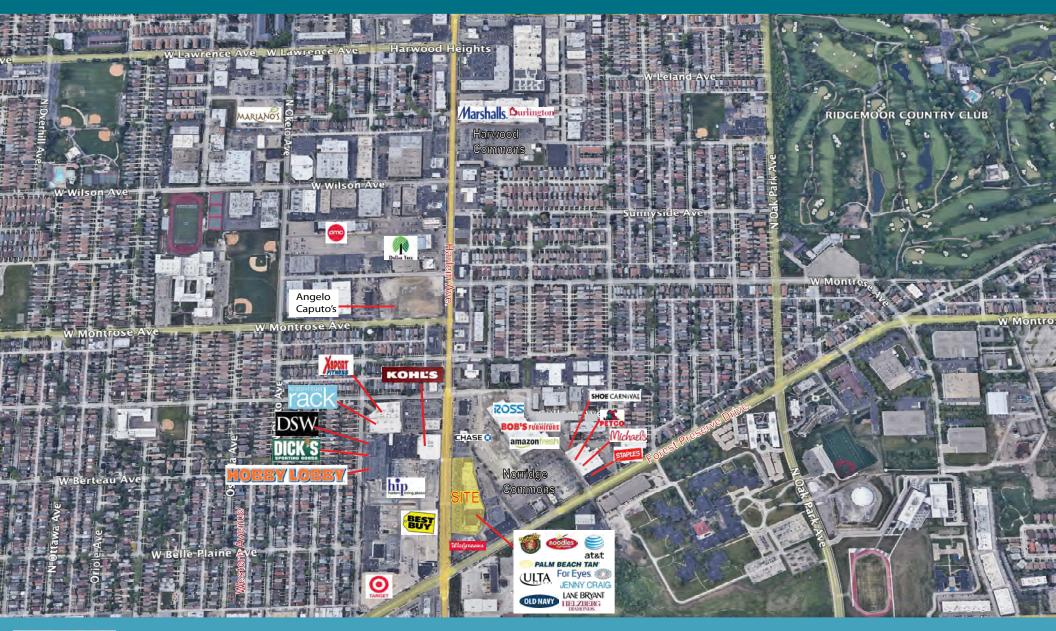

AVAILABLE SPACE: 2,864 sf

Norridge Plaza 4109 - 4207 Harlem Avenue Chicago, IL 60706 FOR LEASE

CONTACT: NOEL ESCALONA - NESCALAONA@ESCALONARE.COM - 847.460.0096

This docurrent has been prepared solely for informational purposes. While the Information contained herein is from reliable sources, it has not been independently verified. The document is provided subject to errors, omission and changes in information.

## **Norridge Plaza** 4109 - 4207 Harlem Avenue Norridge, IL 60706

This document has been prepared solely for informational purposes. While the Information contained herein is from reliable sources, it has not been independently verified. The document is provided subject to errors, omission and changes in information.