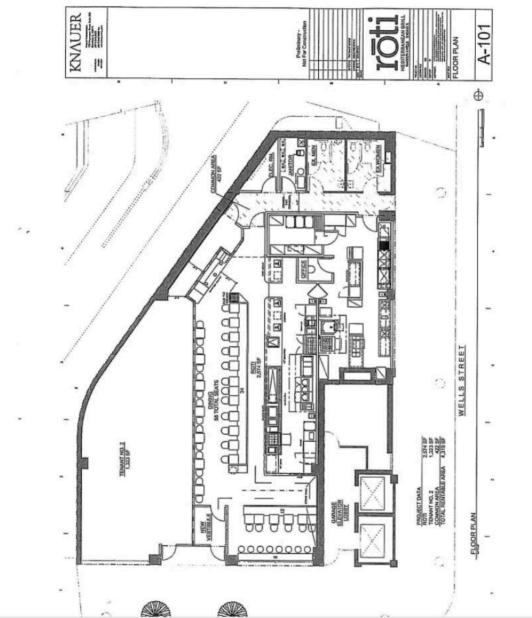

### Available - 2,574 Square Feet - with Black Iron

Property Description:

- Former Restaurant with Black Iron
- Furniture and Fixtures exsiting in the space
- Strong Pedestrian Traffic
- Co Tenant Dunkin Donuts