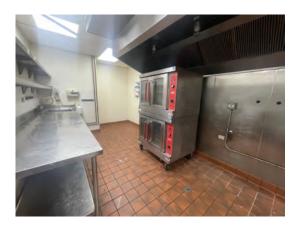

### Available - 2,574 Square Feet - with Black Iron

Property Description:

- Former Restaurant with Black Iron
- Furniture and Fixtures exsiting in the space
- Strong Pedestrian Traffic
- Co Tenant Dunkin Donuts