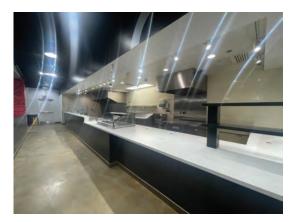

### Available - 2,574 Square Feet - with Black Iron

Property Description:

- Former Restaurant with Black Iron
- Furniture and Fixtures exsiting in the space
- Strong Pedestrian Traffic
- Co Tenant Dunkin Donuts