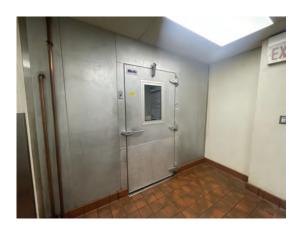

### Available - 2,574 Square Feet - with Black Iron

Property Description:

- Former Restaurant with Black Iron
- Furniture and Fixtures exsiting in the space
- Strong Pedestrian Traffic
- Co Tenant Dunkin Donuts