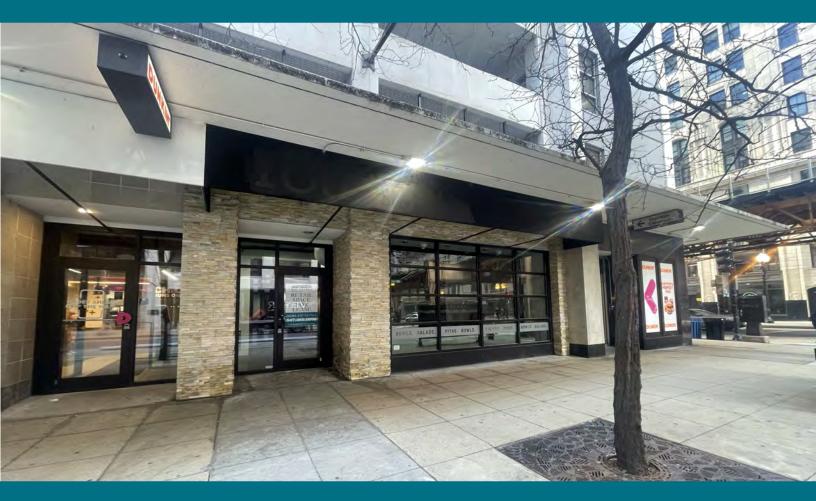

## **Randolph and Wells Garage**

200 W. Randolph Chicago, IL

### Available - 2,574 Square Feet - with Black Iron

Property Description:

- Former Restaurant with Black Iron
- Furniture and Fixtures exsiting in the space
- Strong Pedestrian Traffic
- Co Tenant Dunkin Donuts