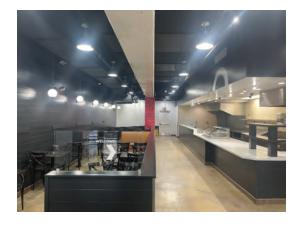

### Available - 2,574 Square Feet - with Black Iron

Property Description:

- Former Restaurant with Black Iron
- Furniture and Fixtures exsiting in the space
- Strong Pedestrian Traffic
- Co Tenant Dunkin Donuts