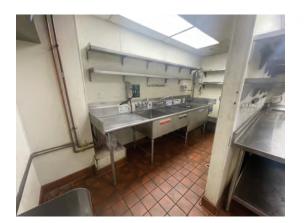

### Available - 2,574 Square Feet - with Black Iron

Property Description:

- Former Restaurant with Black Iron
- Furniture and Fixtures exsiting in the space
- Strong Pedestrian Traffic
- Co Tenant Dunkin Donuts