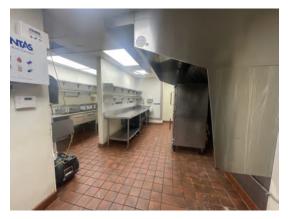

### Available - 2,574 Square Feet - with Black Iron

Property Description:

- Former Restaurant with Black Iron
- Furniture and Fixtures exsiting in the space
- Strong Pedestrian Traffic
- Co Tenant Dunkin Donuts