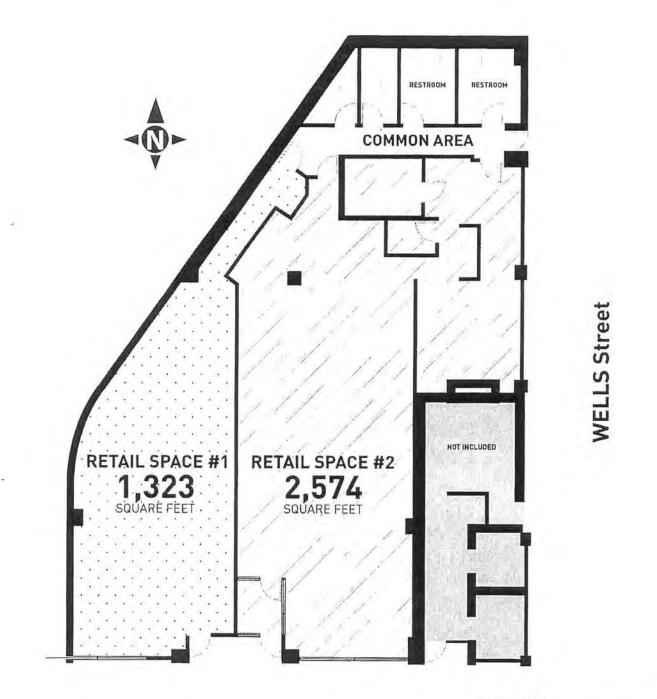

### Available - 2,574 Square Feet - with Black Iron

Property Description:

- Former Restaurant with Black Iron
- Furniture and Fixtures exsiting in the space
- Strong Pedestrian Traffic
- Co Tenant Dunkin Donuts

## **EXHIBIT A**

**RANDOLPH Street** 

|     | PROJECT DATA        |          |
|-----|---------------------|----------|
|     | RETAIL SPACE #1     | 2,574 SF |
| 120 | RETAIL SPACE #2     | 1,323 SF |
|     | COMMON AREA         | 422 SF   |
|     | TOTAL RENTABLE AREA | 4.319 SF |