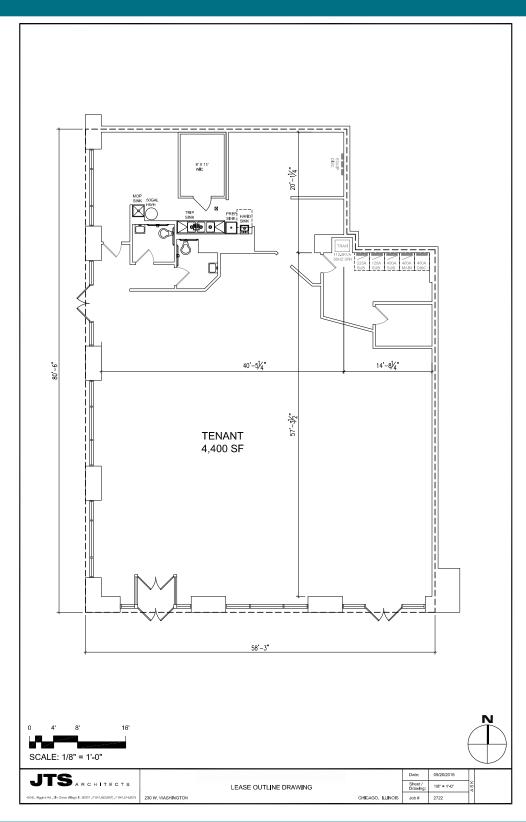

## 230 W. Washington

NEC - Washington and Franklin Chicago, IL

#### Available - 4,400 Square Feet (Divisble)

Located in the Loop at the prominent corner of Washington and Franklin Street amongst office, residential, restaurants, banks and business services

**Existing Restaurant Space** 