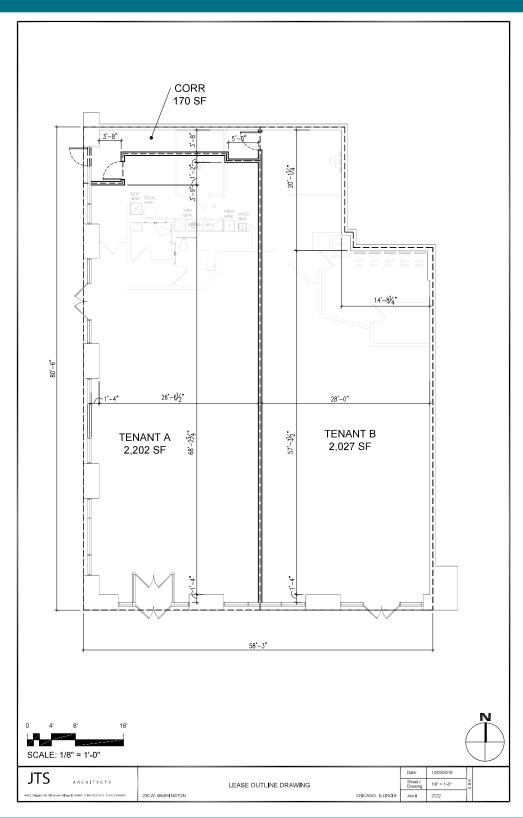

## 230 W. Washington

NEC - Washington and Franklin Chicago, IL

#### Available - 4,400 Square Feet (Divisble)

Located in the Loop at the prominent corner of Washington and Franklin Street amongst office, residential, restaurants, banks and business services

**Existing Restaurant Space** 