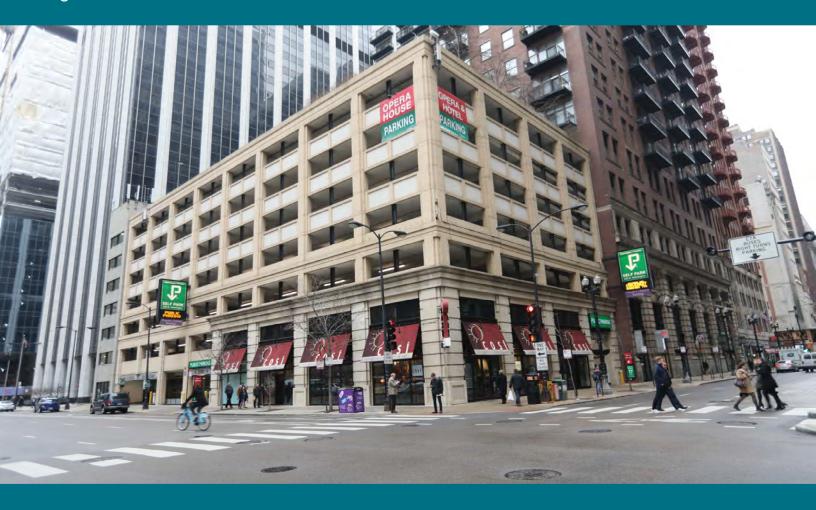

#### 230 W. Washington

NEC - Washington and Franklin Chicago, IL

#### Available - 4,400 Square Feet (Divisble)

Located in the Loop at the prominent corner of Washington and Franklin Street amongst office, residential, restaurants, banks and business services

**Existing Restaurant Space** 

Nearby retail tenants include GNC, Greek Kitchen, Protein Bar, Verizon, CVS, Dunkin Donuts and others

**Prominent Signage Area** 

Close to the CTA's Washington and Wells L Station, Metra's Union Station and Ogilvie Transportation Center