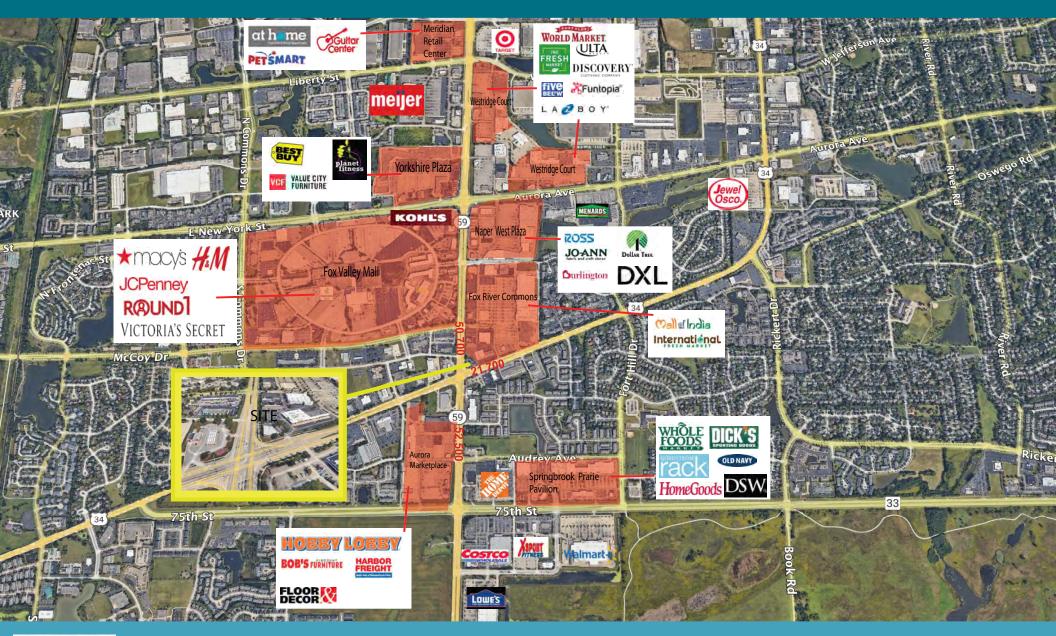

AVAILABLE BUILDING: 5,773 sf 1st floor - 1,132 sf Mezzanine - .5780 acres

Freestanding Building 988 S Route 59 Naperville, IL 60540 FOR LEASE

CONTACT: NOEL ESCALONA nescalona@escalonare.com 847.460.0096

988 Illinois Rte 59 Naperville, IL 60540

This document has been prepared solely for informational purposes. While the Information contained herein is from reliable sources, it has not been independently verified. The document is provided subject to errors, omission and changes in information.