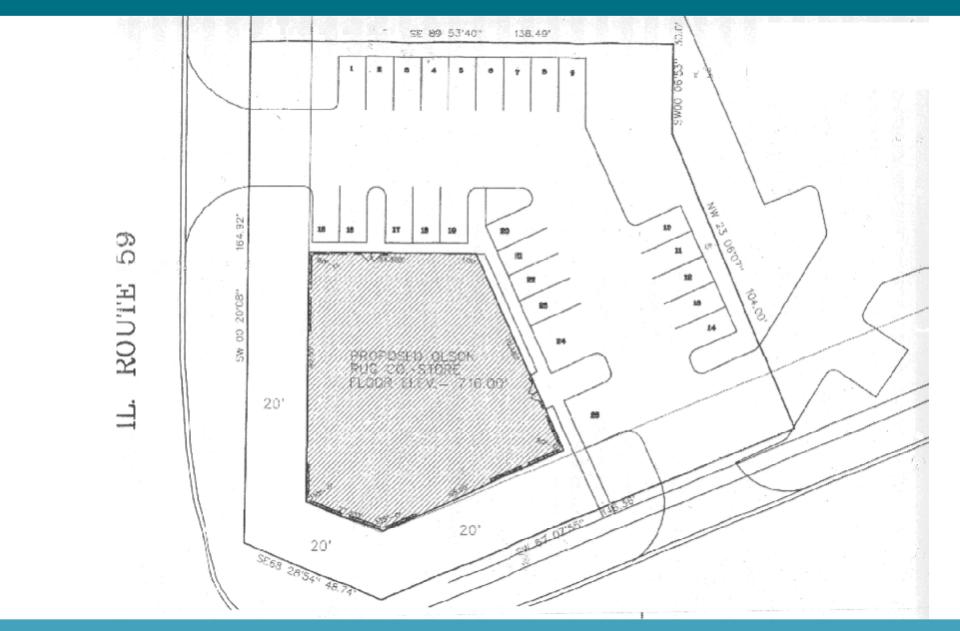

AVAILABLE BUILDING: 5,773 sf 1st floor - 1,132 sf Mezzanine - .5780 acres

Freestanding Building 988 S Route 59 Naperville, IL 60540 FOR LEASE

CONTACT: NOEL ESCALONA nescalona@escalonare.com 847.460.0096

988 Illinois Rte 59 Naperville, IL 60540

This document has been prepared solely for informational purposes. While the Information contained herein is from reliable sources, it has not been independently verified. The document is provided subject to errors, omission and changes in information.