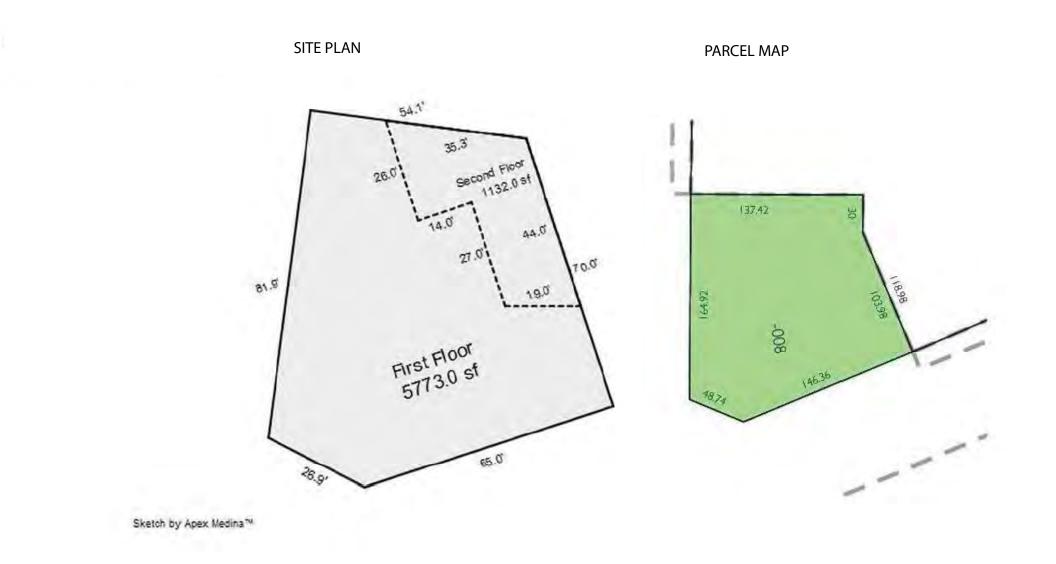

AVAILABLE BUILDING: 5,773 sf 1st floor - 1,132 sf Mezzanine - .5780 acres

Freestanding Building 988 S Route 59 Naperville, IL 60540 FOR LEASE

CONTACT: NOEL ESCALONA nescalona@escalonare.com 847.460.0096

988 Illinois Rte 59 Naperville, IL 60540

This document has been prepared solely for informational purposes. While the Information contained herein is from reliable sources, it has not been independently verified. The document is provided subject to errors, omission and changes in information.