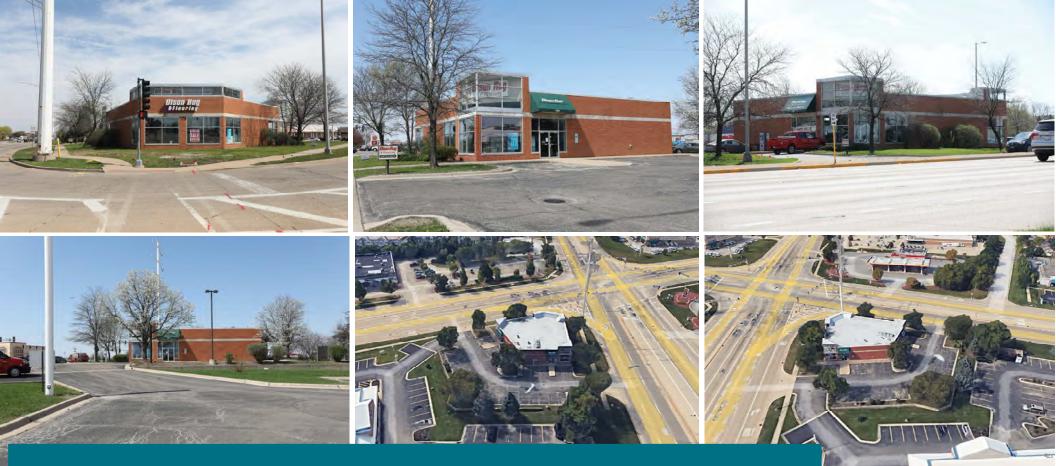

AVAILABLE BUILDING: 5,773 sf 1st floor - 1,132 sf Mezzanine - .5780 acres

Freestanding Building 988 S Route 59 Naperville, IL 60540 FOR LEASE

CONTACT: NOEL ESCALONA nescalona@escalonare.com 847.460.0096

988 Illinois Rte 59 Naperville, IL 60540

This document has been prepared solely for informational purposes. While the Information contained herein is from reliable sources, it has not been independently verified. The document is provided subject to errors, omission and changes in information.