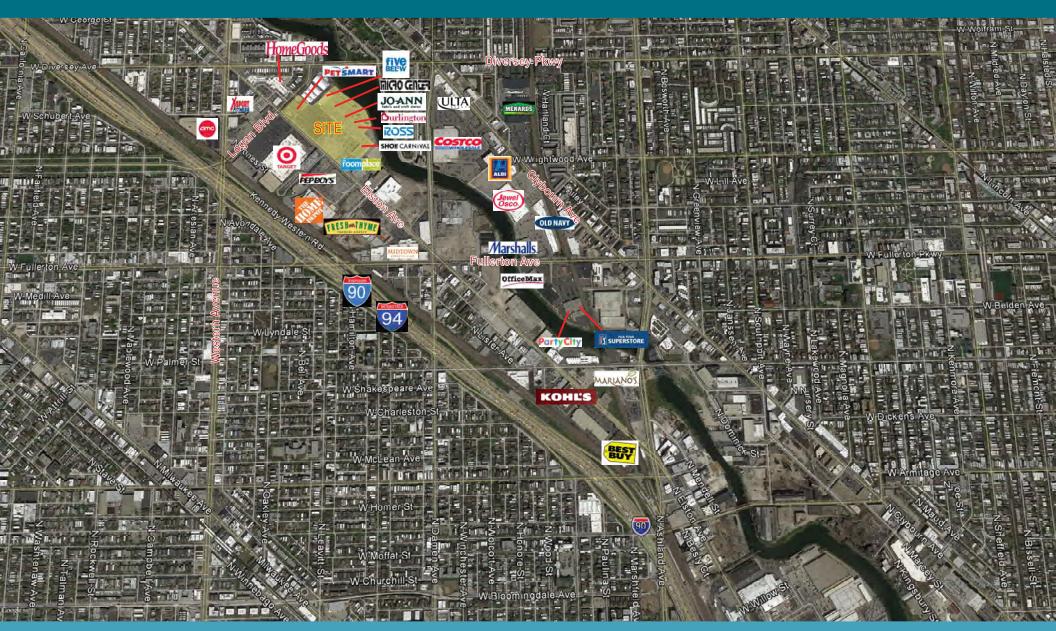

## Demographic Data

|               | 1 Mile   | 2 Mile   | 3 Mile   |
|---------------|----------|----------|----------|
| Population    | 51,542   | 251,617  | 570,993  |
| Households    | 23,117   | 110,924  | 258,562  |
| Median Income | \$79,819 | \$73,533 | \$64,510 |