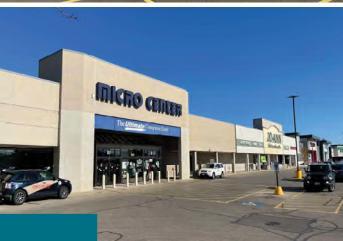

| Tenant | Roster                   |         |                 |    |              |        |                       |
|--------|--------------------------|---------|-----------------|----|--------------|--------|-----------------------|
| Parcel | I                        |         |                 |    |              | Parcel | I                     |
| A1     | Five Below               | D1      | Fitness Factory | D8 | Sally Beauty | F1     | Petsmart              |
| B1     | Micro Center             | D2      | Dollar Tree     | E1 | Room Place   | F2     | America Best Contacts |
| B2     | Jo-Ann Fabric Superstore | D3      | Dollar Tree     |    |              | F2 A   | Milan Laser           |
| C1 A   | Burlington               | D4 - D6 | Shoe Carnival   |    |              | F3     | Lee Nails             |
| C1 B   | Ross                     | D7      | Subway          |    |              |        |                       |