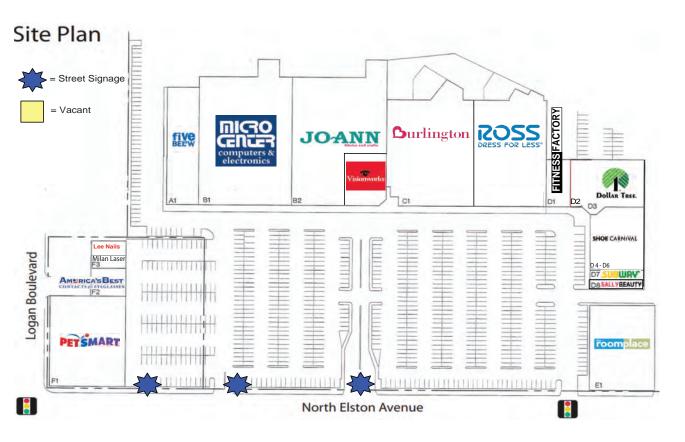

| Tenant | Roster                   |         |                 |    |              |        |                       |
|--------|--------------------------|---------|-----------------|----|--------------|--------|-----------------------|
| Parcel | I                        |         |                 |    |              | Parcel | I                     |
| A1     | Five Below               | D1      | Fitness Factory | D8 | Sally Beauty | F1     | Petsmart              |
| B1     | Micro Center             | D2      | Dollar Tree     | E1 | Room Place   | F2     | America Best Contacts |
| B2     | Jo-Ann Fabric Superstore | D3      | Dollar Tree     |    |              | F2 A   | Milan Laser           |
| C1 A   | Burlington               | D4 - D6 | Shoe Carnival   |    |              | F3     | Lee Nails             |
| C1 B   | Ross                     | D7      | Subway          |    |              |        |                       |