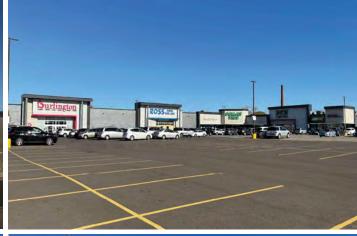

| Tenant | Roster                   |         |                 |    |              |        |                       |
|--------|--------------------------|---------|-----------------|----|--------------|--------|-----------------------|
| Parcel | I                        |         |                 |    |              | Parcel | I                     |
| A1     | Five Below               | D1      | Fitness Factory | D8 | Sally Beauty | F1     | Petsmart              |
| B1     | Micro Center             | D2      | Dollar Tree     | E1 | Room Place   | F2     | America Best Contacts |
| B2     | Jo-Ann Fabric Superstore | D3      | Dollar Tree     |    |              | F2 A   | Milan Laser           |
| C1 A   | Burlington               | D4 - D6 | Shoe Carnival   |    |              | F3     | Lee Nails             |
| C1 B   | Ross                     | D7      | Subway          |    |              |        |                       |