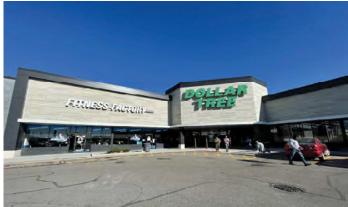

| Tenant | Roster                   |         |                 |    |              |        |                       |
|--------|--------------------------|---------|-----------------|----|--------------|--------|-----------------------|
| Parcel | I                        |         |                 |    |              | Parcel | I                     |
| A1     | Five Below               | D1      | Fitness Factory | D8 | Sally Beauty | F1     | Petsmart              |
| B1     | Micro Center             | D2      | Dollar Tree     | E1 | Room Place   | F2     | America Best Contacts |
| B2     | Jo-Ann Fabric Superstore | D3      | Dollar Tree     |    |              | F2 A   | Milan Laser           |
| C1 A   | Burlington               | D4 - D6 | Shoe Carnival   |    |              | F3     | Lee Nails             |
| C1 B   | Ross                     | D7      | Subway          |    |              |        |                       |